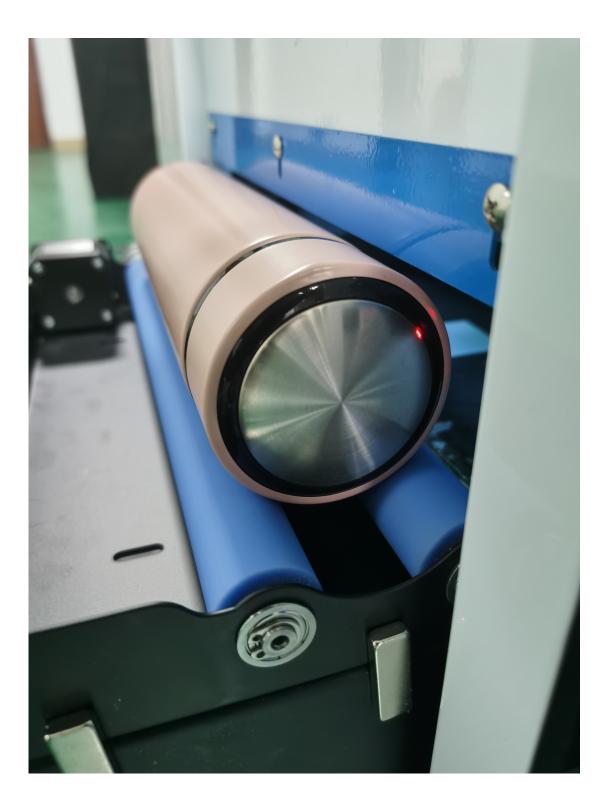

1. Place the cylindrical jig on the platform and fix it with magnets

2. Place the bottle, click "Online", and wait for the platform to automatically adjust the printing height.

**3**.Disconnect the cable and connect it to the cylindrical fixture.