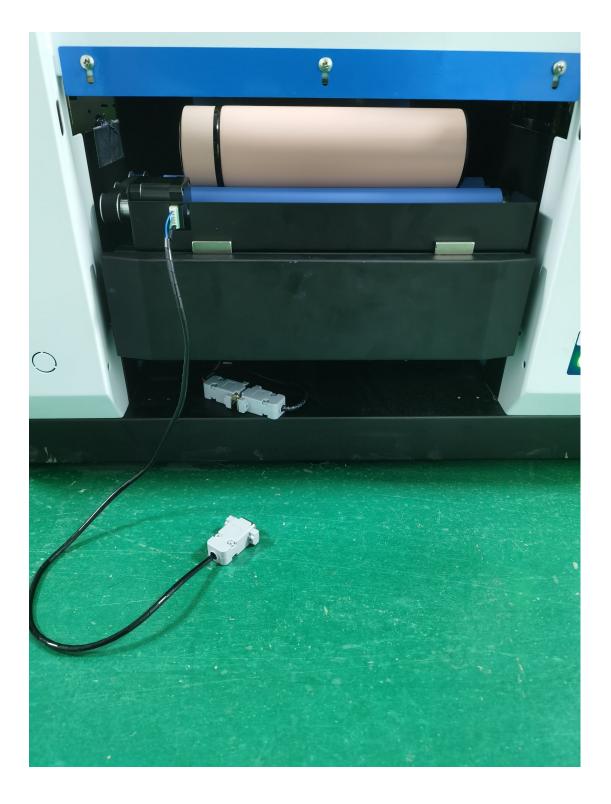

1. Place the cylindrical jig on the platform and fix it with magnets

2. Place the bottle, click "Online", and wait for the platform to automatically adjust the printing height.

**3**.Disconnect the cable and connect it to the cylindrical fixture.