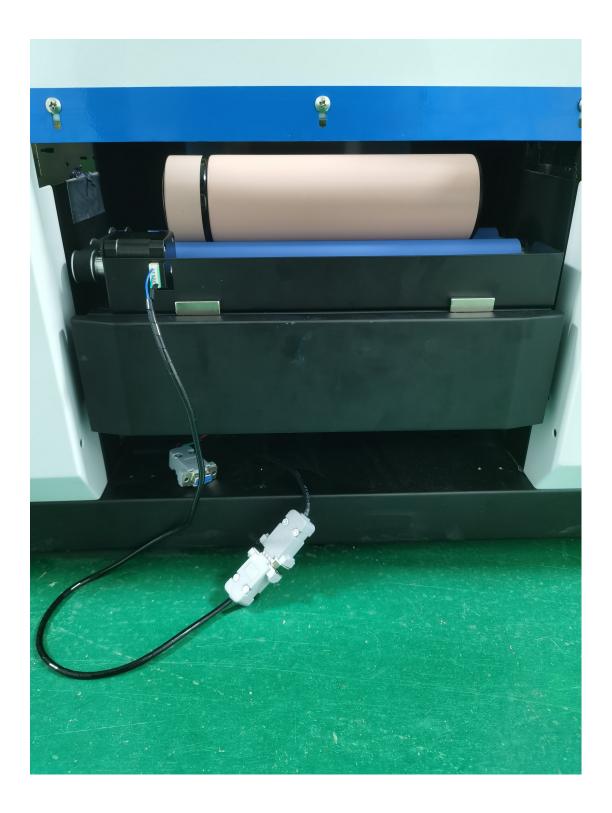

1. Place the cylindrical jig on the platform and fix it with magnets

2. Place the bottle, click "Online", and wait for the platform to automatically adjust the printing height.

**3**.Disconnect the cable and connect it to the cylindrical fixture.

## 4. Turn on the "Cylinder" mode on the touch screen

**5.**Software setting, please make sure Y=0 (Then you can start printing)

| La | ayout                                                                        |                     |  |
|----|------------------------------------------------------------------------------|---------------------|--|
| +  | └╸╺┶ <u></u>                                                                 | АА 😂 🛛              |  |
|    | Paper Size                                                                   |                     |  |
|    | Width                                                                        | 30.000              |  |
|    | Height                                                                       | 42.000              |  |
|    | Original Size                                                                |                     |  |
|    | Width                                                                        | 21.590              |  |
|    | Height                                                                       | 17.272              |  |
|    | Output Position                                                              |                     |  |
|    | х                                                                            | 5.000               |  |
|    | γ                                                                            | 0.000               |  |
|    | •                                                                            |                     |  |
| 0  | Output Size                                                                  |                     |  |
| •  |                                                                              | 21.590              |  |
| -  | Output Size                                                                  | 21.590<br>17.272    |  |
|    | Output Size<br>Width                                                         |                     |  |
|    | Output Size<br>Width<br>Height                                               |                     |  |
| -  | Output Size<br>Width<br>Height<br>Scale                                      | 17.272              |  |
| -  | Output Size<br>Width<br>Height<br>Scale<br>Equal Proportion                  | 17.272              |  |
|    | Output Size<br>Width<br>Height<br>Scale<br>Equal Proportion<br>Copies        | 17.272<br>TRUE      |  |
| •  | Output Size<br>Width<br>Height<br>Scale<br>Equal Proportion<br>Copies(White) | 17.272<br>TRUE<br>0 |  |