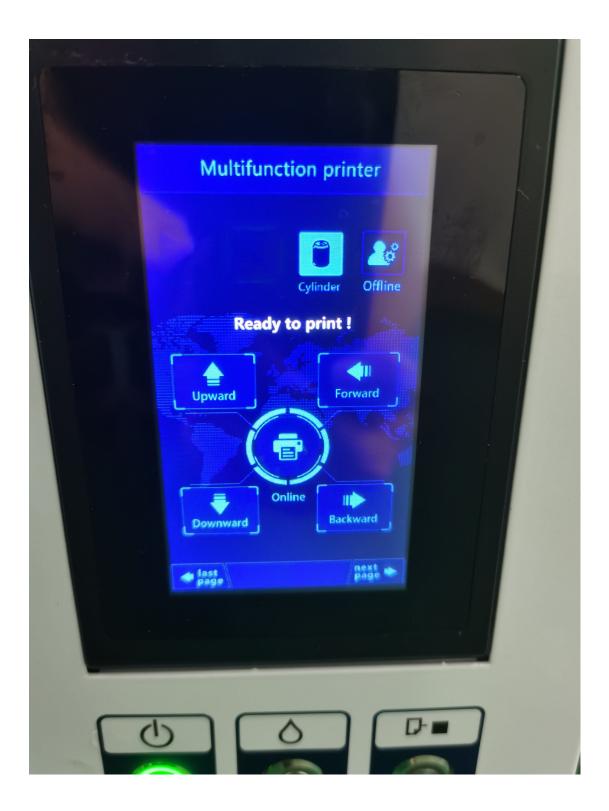

1. Place the cylindrical jig on the platform and fix it with magnets

2. Place the bottle, click "Online", and wait for the platform to automatically adjust the printing height.

**3**.Disconnect the cable and connect it to the cylindrical fixture.

## 4. Turn on the "Cylinder" mode on the touch screen

**5.**Software setting, please make sure Y=0 (Then you can start printing)

| La | ayout                                                                        |                     |  |
|----|------------------------------------------------------------------------------|---------------------|--|
| +  | └╸╺┶ <u></u>                                                                 | АА 😂 🛛              |  |
|    | Paper Size                                                                   |                     |  |
|    | Width                                                                        | 30.000              |  |
|    | Height                                                                       | 42.000              |  |
|    | Original Size                                                                |                     |  |
|    | Width                                                                        | 21.590              |  |
|    | Height                                                                       | 17.272              |  |
|    | Output Position                                                              |                     |  |
|    | х                                                                            | 5.000               |  |
|    | γ                                                                            | 0.000               |  |
|    | •                                                                            |                     |  |
| 0  | Output Size                                                                  |                     |  |
| •  |                                                                              | 21.590              |  |
| -  | Output Size                                                                  | 21.590<br>17.272    |  |
|    | Output Size<br>Width                                                         |                     |  |
|    | Output Size<br>Width<br>Height                                               |                     |  |
| -  | Output Size<br>Width<br>Height<br>Scale                                      | 17.272              |  |
| -  | Output Size<br>Width<br>Height<br>Scale<br>Equal Proportion                  | 17.272              |  |
|    | Output Size<br>Width<br>Height<br>Scale<br>Equal Proportion<br>Copies        | 17.272<br>TRUE      |  |
| •  | Output Size<br>Width<br>Height<br>Scale<br>Equal Proportion<br>Copies(White) | 17.272<br>TRUE<br>0 |  |