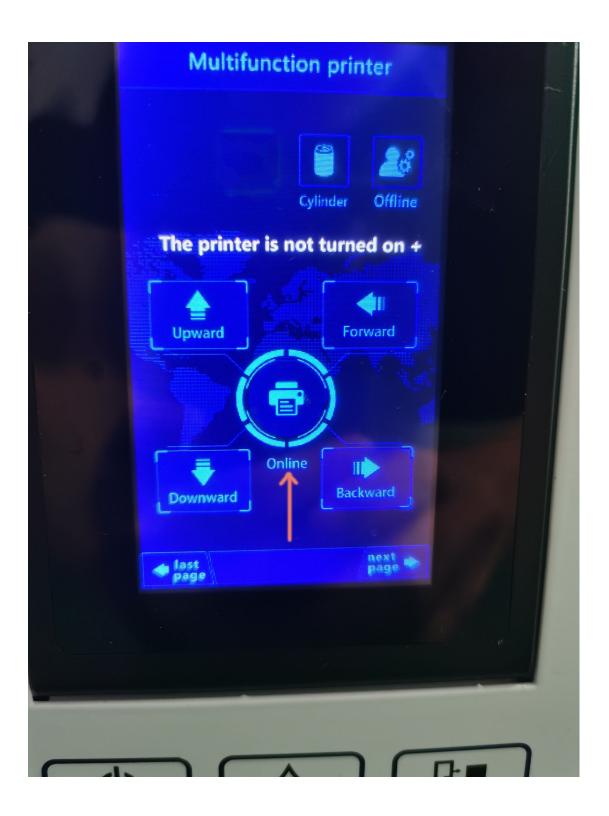

1. Place the cylindrical jig on the platform and fix it with magnets

2. Place the bottle, click "Online", and wait for the platform to automatically adjust the printing height.

**3**.Disconnect the cable and connect it to the cylindrical fixture.

## 4. Turn on the "Cylinder" mode on the touch screen

**5.**Software setting, please make sure Y=0 (Then you can start printing)

| La | ayout                                                                        |                     |  |
|----|------------------------------------------------------------------------------|---------------------|--|
| +  | └╸╺┶ <u></u>                                                                 | АА 😂 🛛              |  |
|    | Paper Size                                                                   |                     |  |
|    | Width                                                                        | 30.000              |  |
|    | Height                                                                       | 42.000              |  |
|    | Original Size                                                                |                     |  |
|    | Width                                                                        | 21.590              |  |
|    | Height                                                                       | 17.272              |  |
|    | Output Position                                                              |                     |  |
|    | х                                                                            | 5.000               |  |
|    | γ                                                                            | 0.000               |  |
|    | •                                                                            |                     |  |
| 0  | Output Size                                                                  |                     |  |
| •  |                                                                              | 21.590              |  |
| -  | Output Size                                                                  | 21.590<br>17.272    |  |
|    | Output Size<br>Width                                                         |                     |  |
|    | Output Size<br>Width<br>Height                                               |                     |  |
| -  | Output Size<br>Width<br>Height<br>Scale                                      | 17.272              |  |
| -  | Output Size<br>Width<br>Height<br>Scale<br>Equal Proportion                  | 17.272              |  |
|    | Output Size<br>Width<br>Height<br>Scale<br>Equal Proportion<br>Copies        | 17.272<br>TRUE      |  |
| •  | Output Size<br>Width<br>Height<br>Scale<br>Equal Proportion<br>Copies(White) | 17.272<br>TRUE<br>0 |  |