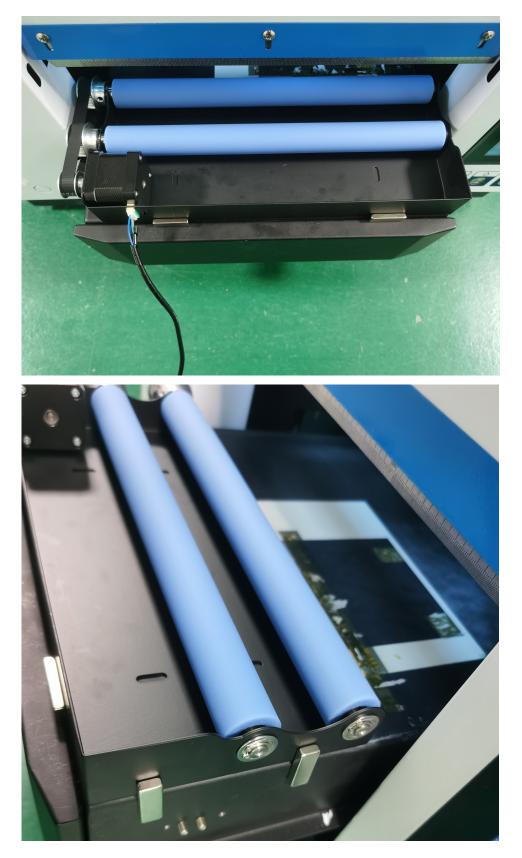

1. Place the cylindrical jig on the platform and fix it with magnets

2. Place the bottle, click "Online", and wait for the platform to automatically adjust the printing height.

**3**.Disconnect the cable and connect it to the cylindrical fixture.