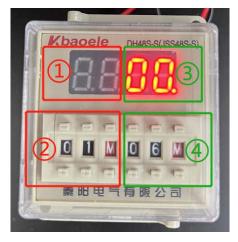

## Timer settings:

- ①Spiral run display time,
- ②Spiral run set time "0 1 M" (1 minute)
- ③Spiral stop display time,
- (4) Spiral stop set time "0 6 M" (6 minutes)

(Stop time set adjustment 5-10 minutes)