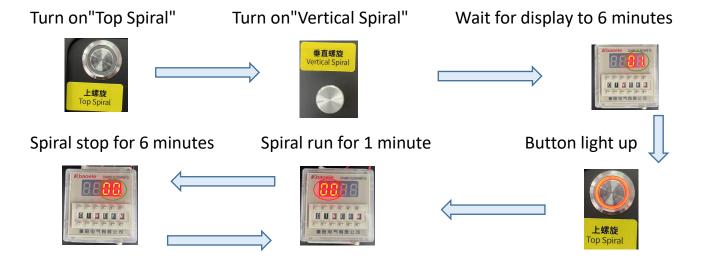

Work: Turn on the power of the powder machine (the timer starts working).

The spiral runs for 1 minute, stops for 6 minutes, continues to run for 1 minute, stops for 6 minutes, and repeats continuously.

This intermittent and cyclic work can keep the powder chute with enough powder, and at the same time, it can reduce the working time of the spiral bearing and reduce the heating of the bearing to protect the bearing and prolong its life.