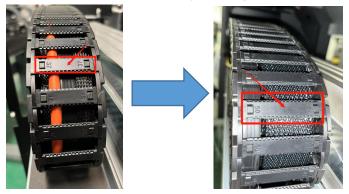

2. Ink tubes order update

According to the analysis of the actual situation, most of the ink tube wear problems occur in the ink tubes on both sides of the 8-row tubes. Therefore, the ink tubes on both sides are updated as empty ink tubes, which can prevent the actually used ink tubes from being worn. (modified as shown)

4H machine ink tubes new order