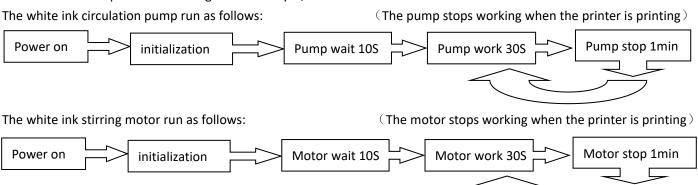

## White ink circulation pump and stirring motor timing run instructions

White ink circulation work: Enable/Disable (Enable: Pump work timing, Disable: Pump stop)
White ink stirring: Disable/Enable/ (Enable: Motor work timing, Disable: Motor stop) (Invalid)
White ink stirring interval time: stirring motor stop time (Invalid)
White ink stirring work time: stirring motor work time (Invalid)
White ink cycle interval time: circulation pump stop time (At the same time control the stirring motor)
White ink cycle waiting time:circulation pump waiting time (At the same time control the stirring motor)
White ink cycle work time: circulation pump work time (At the same time control the stirring motor)
(Save all parameters after modification, restart the printer to take effect)

Refer to the above parameter settings as an example,