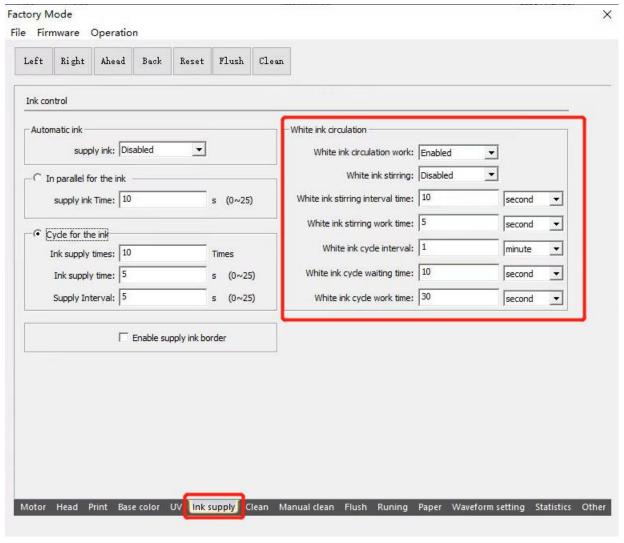

## White ink circulation pump and stirring motor timing run instructions

White ink circulation work: Enable/Disable (Enable: Pump work timing, Disable: Pump stop)
White ink stirring: Disable/Enable/ (Enable: Motor work timing, Disable: Motor stop) (Invalid)
White ink stirring interval time: stirring motor stop time (Invalid)
White ink stirring work time: stirring motor work time (Invalid)
White ink cycle interval time: circulation pump stop time (At the same time control the stirring motor)
White ink cycle waiting time:circulation pump waiting time (At the same time control the stirring motor)
White ink cycle work time: circulation pump work time (At the same time control the stirring motor)
(Save all parameters after modification, restart the printer to take effect)

Refer to the above parameter settings as an example,